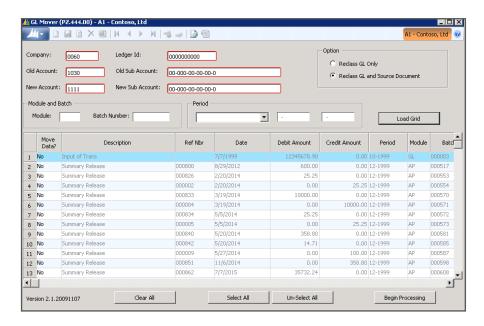

## Correct Journal Entries

GL Mover allows you to correct journal entries by moving postings from one account to another.

- Enter the Account/Sub to be corrected.
- Enter the correction
- Select a batch or leave blank for all
- Load the grid to display the items to be changed
- Process the changes. GL Mover will also correct the account/sub on the source documents.

## • No More Reversing Entries

The General Ledger Mover Utility is a powerful tool for correcting postings without having to create unnecessary reversal transactions.

Easy to use interface lets you select by:

- Account
- Sub Account
- Batch

Audit Log tracks the changes that were made for historical purposes.

Audit Log report allows you to see what has been changed

This product does NOT update Project Controller series data for moves made using it. Improve efficiency for your business by easily moving items from one account to another with General Ledger Mover for Microsoft Dynamics SL.

General Ledger Mover allows you to move transactions without reversing and reposting!

**GL Mover Screen**