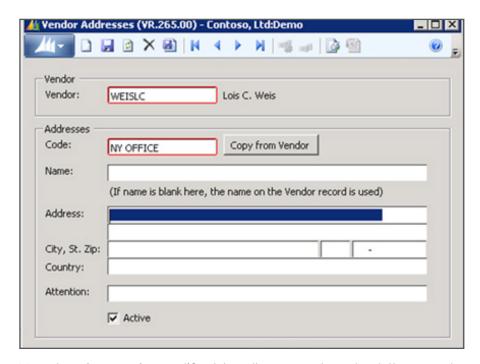

- Add multiple remit to addresses for a single vendor.
- During voucher entry choose which remit-to the voucher should use.
- Payment processing then groups each remit to address on a separate check.
- Vendor addresses can be easily copied from the main vendor setup.

Voucher Screen is modified to allow user to select the vendor address to be used for the current voucher.