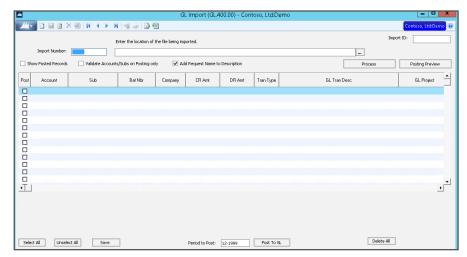

#### O Post to GL

Post transactions to the General Ledger. Validate Accounts and Sub-Accounts!

Data Import allows you to select the file to import, choose a mapping and import. Data validation makes sure Accounts and Sub-Accounts are valid. View your data and make changes before posting!