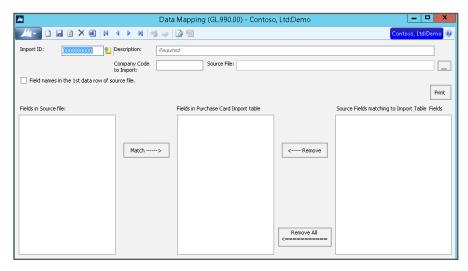

## Powerful data mapping

Allows you to set up templates for different mapping scenarios. You decide what to import and where it goes.

#### Security

Uses standard SL Security for Import screen to allow users access.

GL Import Utility Allows you to Map your Excel or CSV file to fields in Dynamics SL. Easy point and click mapping lets you match fields up and save your mappings.