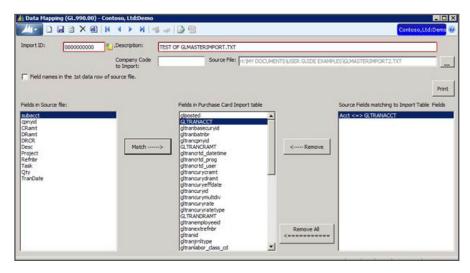

## Powerful data mapping

Allows you to set up templates for different mapping scenarios. You decide what to import and where it goes.

### Security

Uses standard SL Security for Import screen to allow users access.

AP Import Utility Allows you to Map your Excel or CSV file to fields in Dynamics SL. Easy point and click mapping lets you match fields up and save your mappings.

Data Import allows you to select the file to import, choose a mapping and import. Data validation makes sure vendors exist, with option to create if they don't. Accounts and Sub-Accounts are also validated. View your data before posting both Invoices/Memos and Checks.