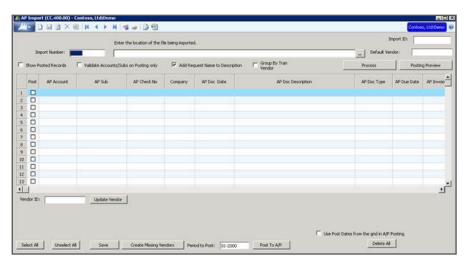

## Bypass Transaction Import

Easily import your AP data based on mappings you create! See your data before import and fix issues in an easy to use screen.

### O Post to AP

Post Vouchers and Checks to Accounts Payable. Validate Accounts and Sub-Accounts!

Data Import allows you to select the file to import, choose a mapping and import. Data validation makes sure vendors exist, with option to create if they don't. Accounts and Sub-Accounts are also validated. View your data before posting both Invoices/Memos and Checks.